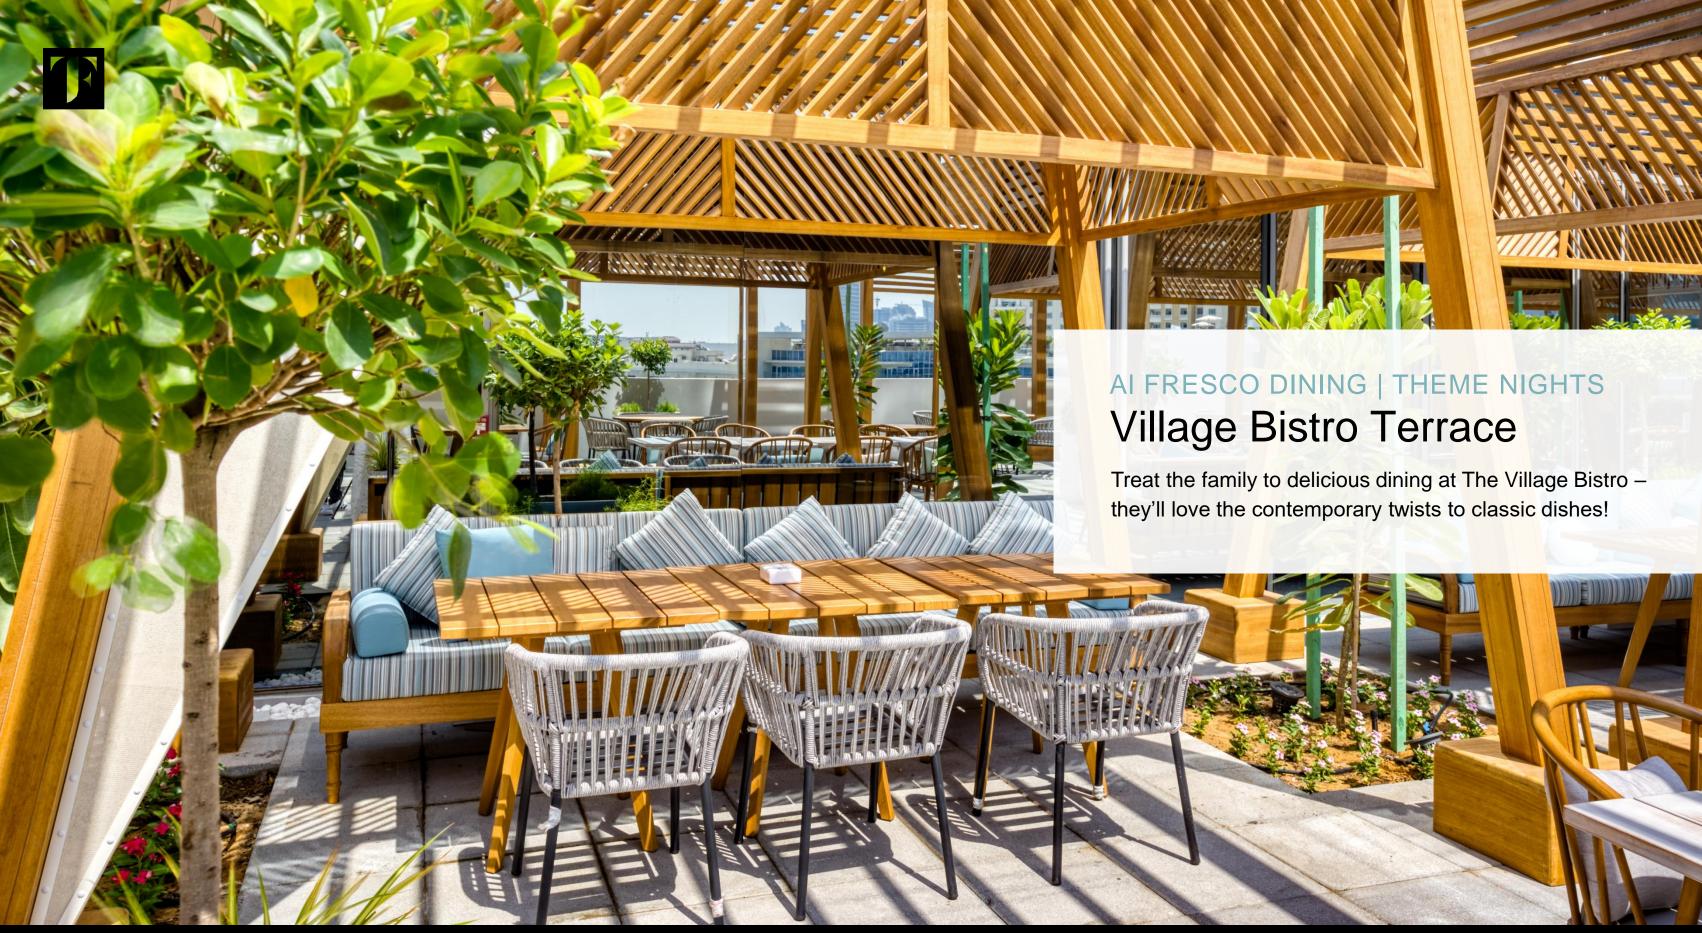

Perfect for BBQs, fun themed nights and relaxed alfresco dining, The Village Bistro Terrace serves a selection of delectable dishes!

1111111

TATALAN AND

## FAMILY DINING | THEME NIGHTS Village Bistro