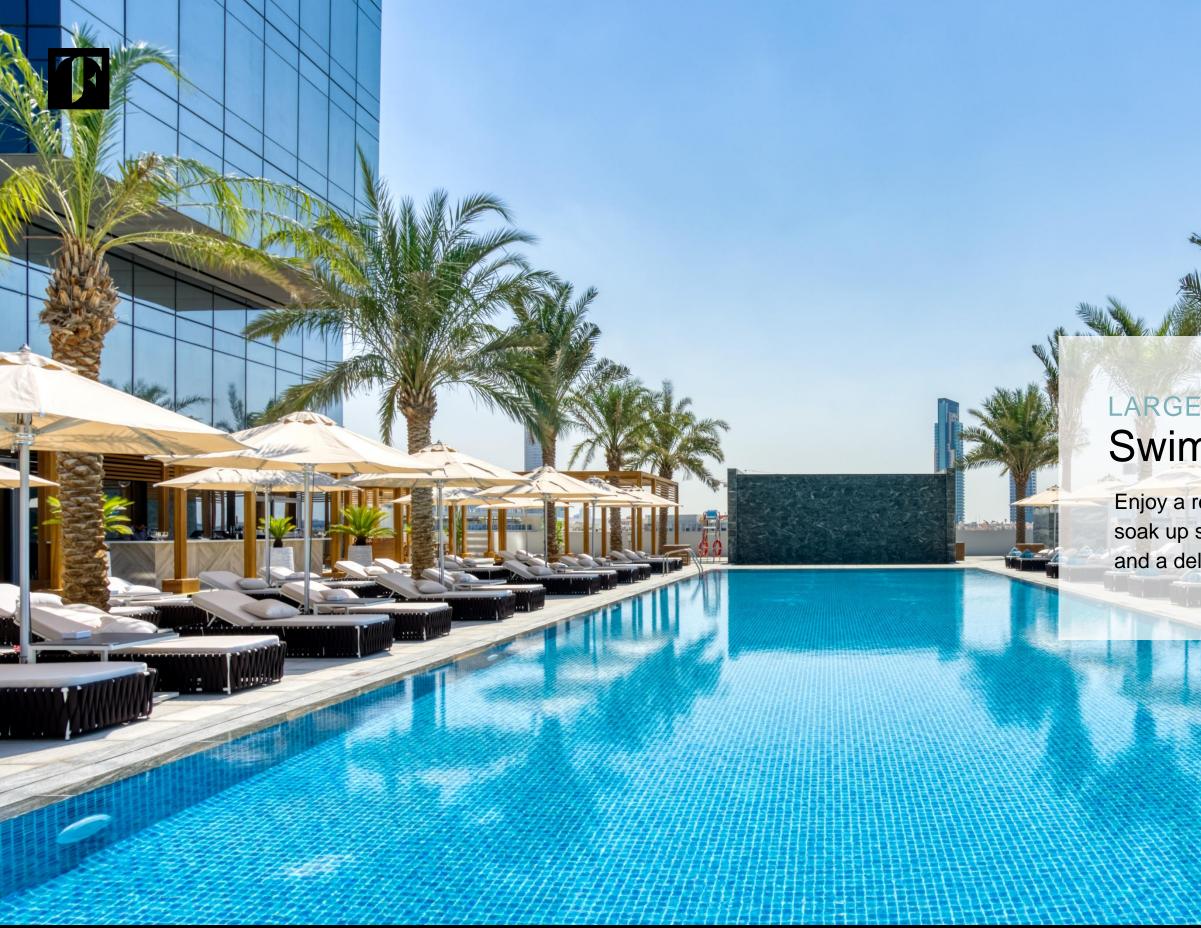

## LARGE POOL & SUN DECK | POOL BAR Swimming Pool

Enjoy a refreshing dip in the hotel swimming pool, or soak up some sun while enjoying your favorite cocktail and a delicious bite on the sundeck.

thefirstcollection.ae/jvc