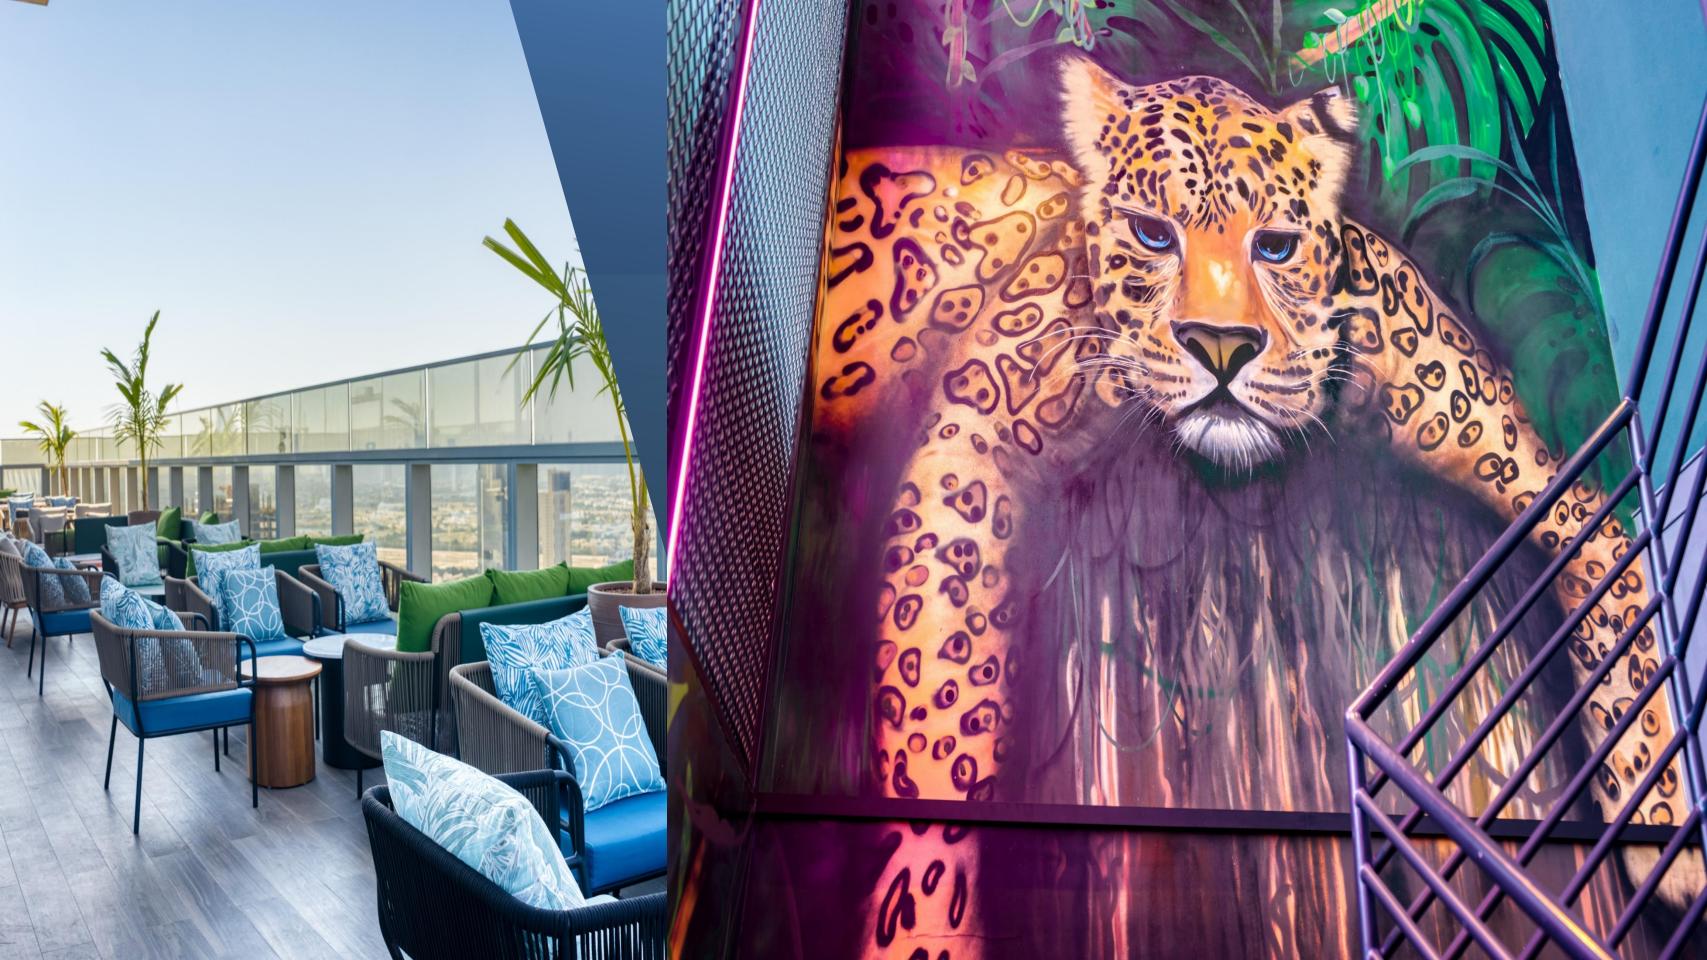

## VIBRANT AMBIENCE | TERRACE Santé Ria Bar & Restaurant

Discover authentic South American cuisine and the best cocktails in town at Santé Ria, situated on the 29th & 30<sup>th</sup> floor of the hotel with stretching views of Dubai from

Perfect for BBQs, fun themed nights and relaxed alfresco dining, The Village Bistro Terrace serves a selection of delectable dishes!

1111111

TATALAN AND

## FAMILY DINING | THEME NIGHTS Village Bistro