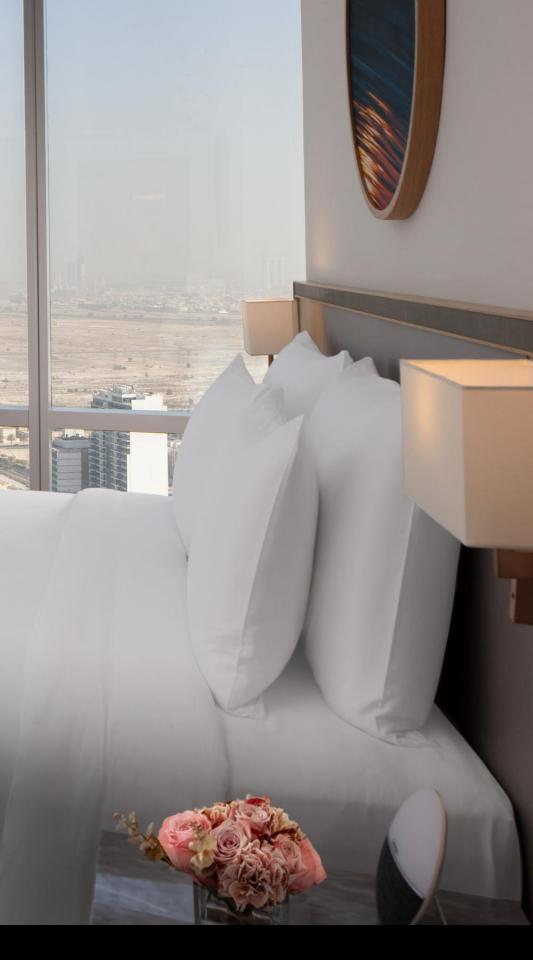

## Our Rooms

After a long day of exploring the city or attending backto-back business meetings, our 491 high-tech Rooms and Suites are the perfect sanctuary to unwind in.

- 49 inches smart TV
- Mini bar
- Safety box
- Telephone
- Tea and coffee making facilities
- Room control touch panel

## **Classic Double Room**

- Up to 29 sqm
- King or twin beds available
- 2 adults

## SUPERIOR Superior Double Room

Up to 35 sqm

2 adults and 1 child below 12 years old

Located on the highest floors of the hotel

## ONE BEDROOM TFC Horizon Suite

- Up to 57 sqm
- Up to 3 adults or 2 adults and 2 children below 12 years old
- Located on the highest floors of the hotel

## SKYLINE TERRACE DOUBLE ROOM **Skyline Double Room**

- Up to 29 sqm
- 2 adults and 1 child below
- 12 years old
- Located on the highest floor of the hotel
- Rooms feature large balconies