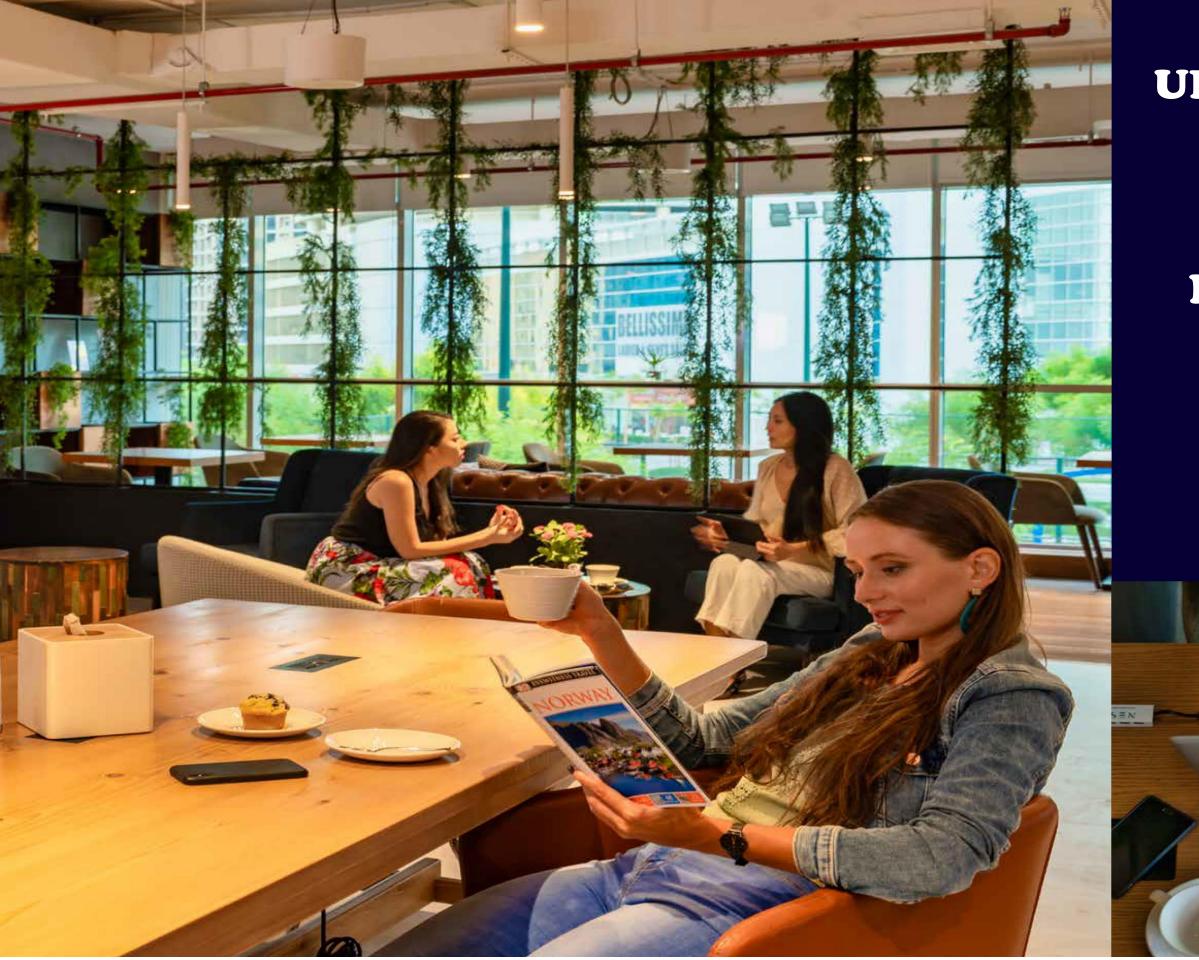

and 2 children below 12 years old
- Located on the highest floors of the hotel







## SKYLINE TERRACE DOUBLE ROOM **Skyline Double Room**

- Up to 29 sqm
- 2 adults and 1 child below
- 12 years old
- Located on the highest floor of the hotel
- Rooms feature large balconies







## OUR RESTAURANTS

## Dining Redefined





the terrace.



## VIBRANT AMBIENCE | TERRACE Santé Ria Bar & Restaurant

Discover authentic South American cuisine and the best cocktails in town at Santé Ria, situated on the 29th & 30<sup>th</sup> floor of the hotel with stretching views of Dubai from





Perfect for BBQs, fun themed nights and relaxed alfresco dining, The Village Bistro Terrace serves a selection of delectable dishes!

1111111

TATALAN AND



## FAMILY DINING | THEME NIGHTS Village Bistro









## "NEST"

## Nest VIP lounge & Co-Working space





### INVIGORATING SPACES

## Leisure Facilities





## LARGE POOL & SUN DECK | POOL BAR Swimming Pool

Enjoy a refreshing dip in the hotel swimming pool, or soak up some sun while enjoying your favorite cocktail and a delicious bite on the sundeck.



thefirstcollection.ae/jvc

## RELAX & REJUVENATE Spa Treatments

Welcome to the Chill Zone! Enjoy a selection of rejuvenating treatments and massage therapies in our private spa rooms.







| THE FIRST<br>COLLECTION<br>AT JUMEIRAH VILLAGE CIRCLE |                                |              |                    |                            |                                |
|-------------------------------------------------------|--------------------------------|--------------|----