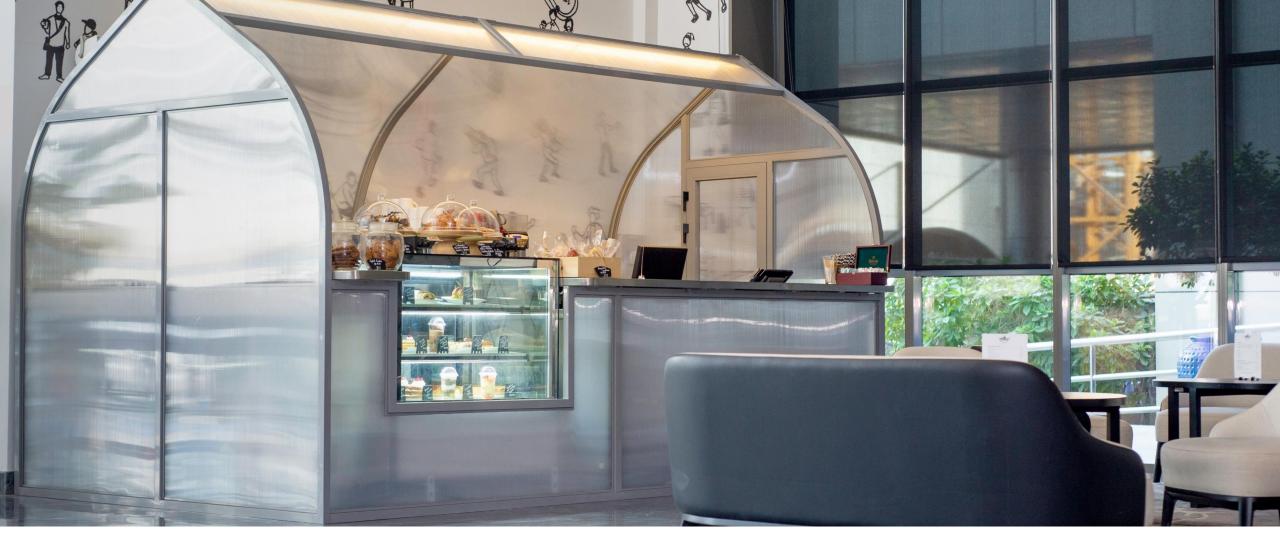

# **HELLO CAFÉ**

A warm and welcoming café located next to the hotel lobby.

- Open hours: 6:30 23:00
- Serving a selection of light bites, pastries, teas and coffees