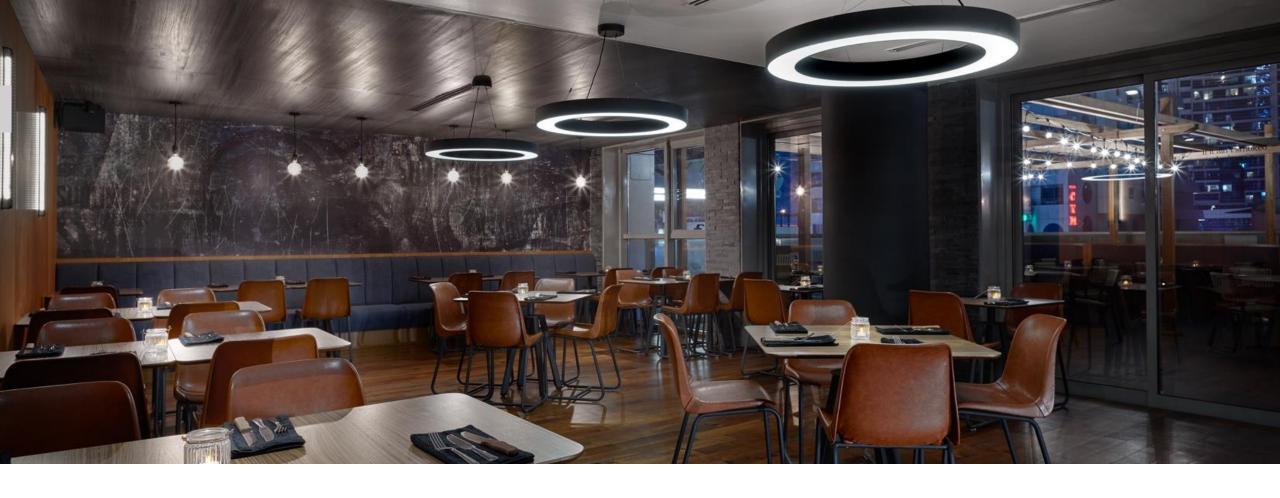

### THE BLACKSMITH

The Blacksmith specialises in serving authentic South

American smoked meats, their approach to smokehouse
classics will have you coming back for more.

Open hours:

Sunday & Monday 17:00 – 02:00

Tuesday - Saturday 17:00 - 03:00

Fridays 13:00 – 03:00

- Impressive à la carte menu of meats with vegetarian options available
- Extensive beverage selection
- Friday brunch and daily promotions