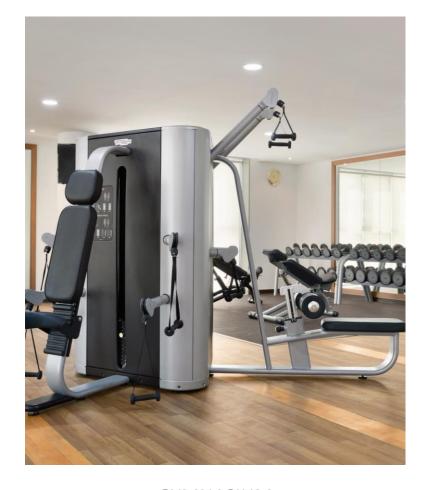

#### **NEARERST PUBLIC TRANSPORT**

DMCC Metro Station – 1.2 km Dubai Tram (connecting to Dubai Metro) – 1.2 km

GYMNASIUM Open 24 hours

SWIMMING POOL Open daily from 07:00 - 21:00

DREAMWORKS SPA
Open daily from 10:00 - 22:00