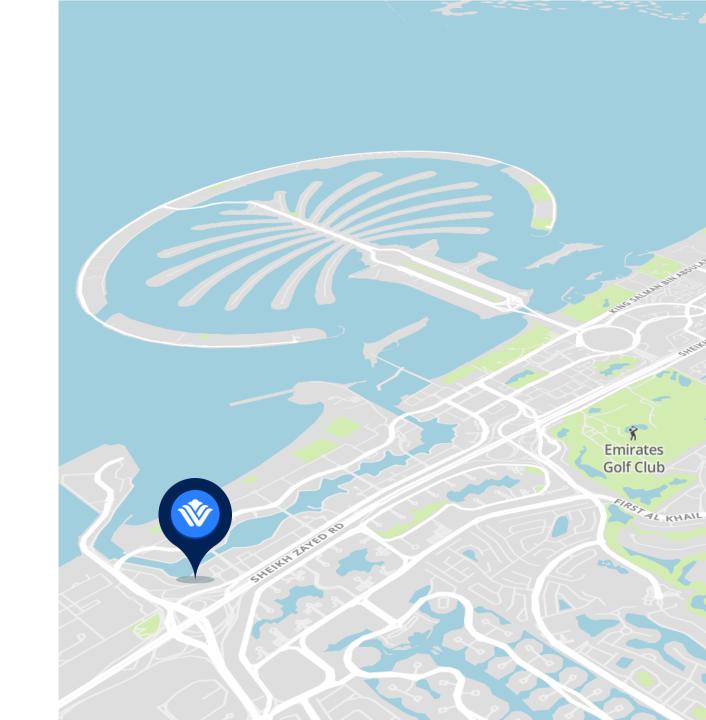

#### **LOCATION MAP**

#### **MAJOR ATTRACTIONS**

The Beach, JBR – 1.5 km
Dubai Marina Mall – 2 km
Emirates Golf Course – 8 km
Palm Jumeirah – 9 km
Mall of Emirates – 12 km
Burj Al Arab – 14 km
Dubai Mall & Burj Khalifa – 24 km
Dubai Parks & Resorts – 25 km
Gold & Spice Souk – 36 km
Dubai International Airport – 35 km
Al Maktoum International Airport – 36 km