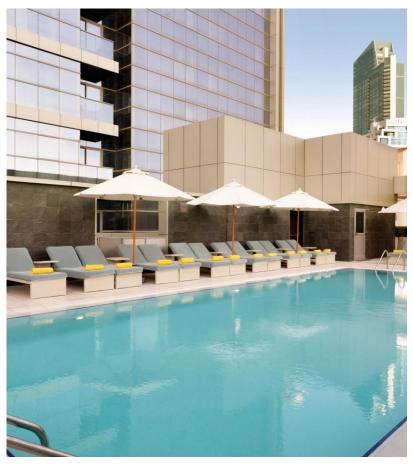

#### **NEARERST PUBLIC TRANSPORT**

DMCC Metro Station – 1.2 km Dubai Tram (connecting to Dubai Metro) – 1.2 km

GYMNASIUM Open 24 hours

SWIMMING POOL Open daily from 07:00 - 21:00

DREAMWORKS SPA
Open daily from 10:00 - 22:00