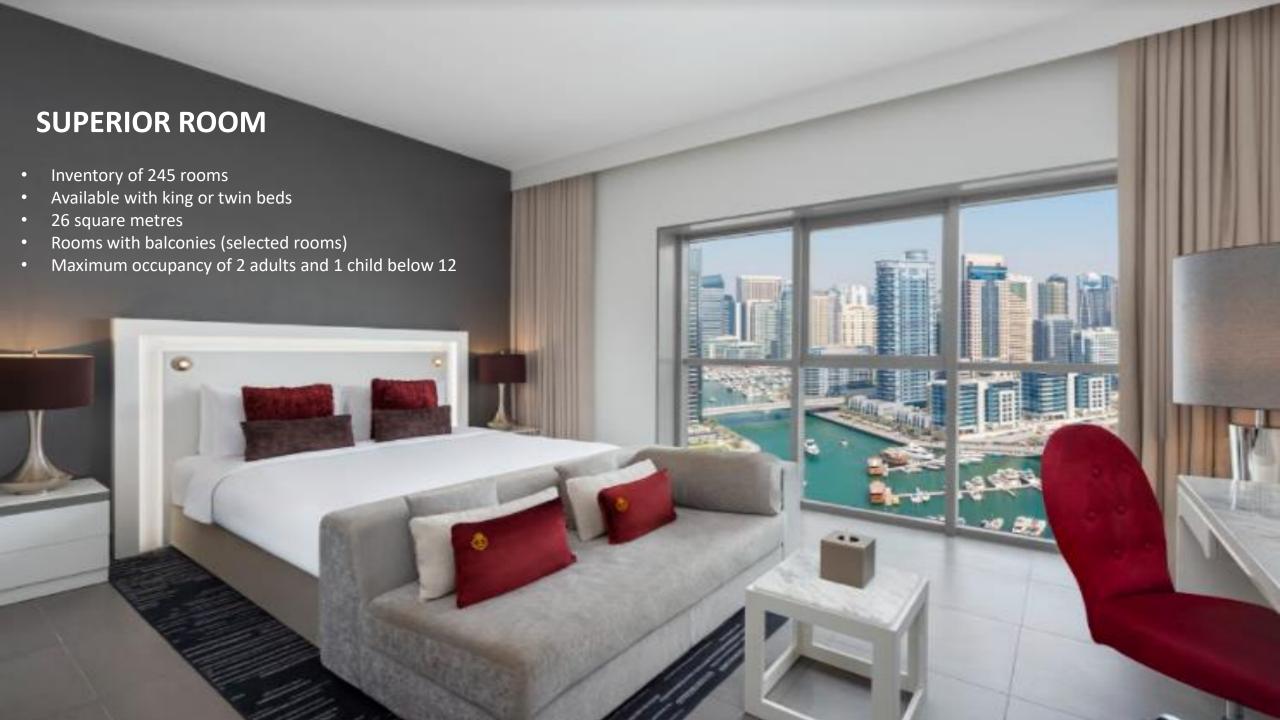

ences with stays at Wyndham Dubai Marina. Whether you're travelling for business or leisure, city or beach, Wyndham Dubai Marina provides accessible luxury to guests whatever their purpose of travel.

#### **LOCATION MAP**

#### **MAJOR ATTRACTIONS**

The Beach, JBR – 1.5 km
Dubai Marina Mall – 2 km
Emirates Golf Course – 8 km
Palm Jumeirah – 9 km
Mall of Emirates – 12 km
Burj Al Arab – 14 km
Dubai Mall & Burj Khalifa – 24 km
Dubai Parks & Resorts – 25 km
Gold & Spice Souk – 36 km
Dubai International Airport – 35 km
Al Maktoum International Airport – 36 km

#### **HOTEL SHUTTLE SERVICE**

A complimentary shuttle service to selected destinations is available for our guests.

#### **NEARERST PUBLIC TRANSPORT**

DMCC Metro Station – 1.2 km Dubai Tram (connecting to Dubai Metro) – 1.2 km























GYMNASIUM Open 24 hours

SWIMMING POOL Open daily from 07:00 - 21:00

DREAMWORKS SPA
Open daily from 10:00 - 22:00





## **ALLORO**

A classic and elegant setting serving traditional Italian dishes with the real taste of Tuscany.

- Open hours:
- 06.30 midnight (in house guests)
- Noon midnight (outside guests)
- Breakfast buffet served for guests, à la carte lunch menu and à la carte or buffet dinner
- Extensive drinks menu
- Daily promotions
- Friday brunch



### THE BLACKSMITH

The Blacksmith specialises in serving authentic South

American smoked meats, their approach to smokehouse
classics will have you coming back for more.

Open hours:

Sunday & Monday 17:00 – 02:00

Tuesday - Saturday 17:00 - 03:00

Fridays 13:00 – 03:00

- Impressive à la carte menu of meats w