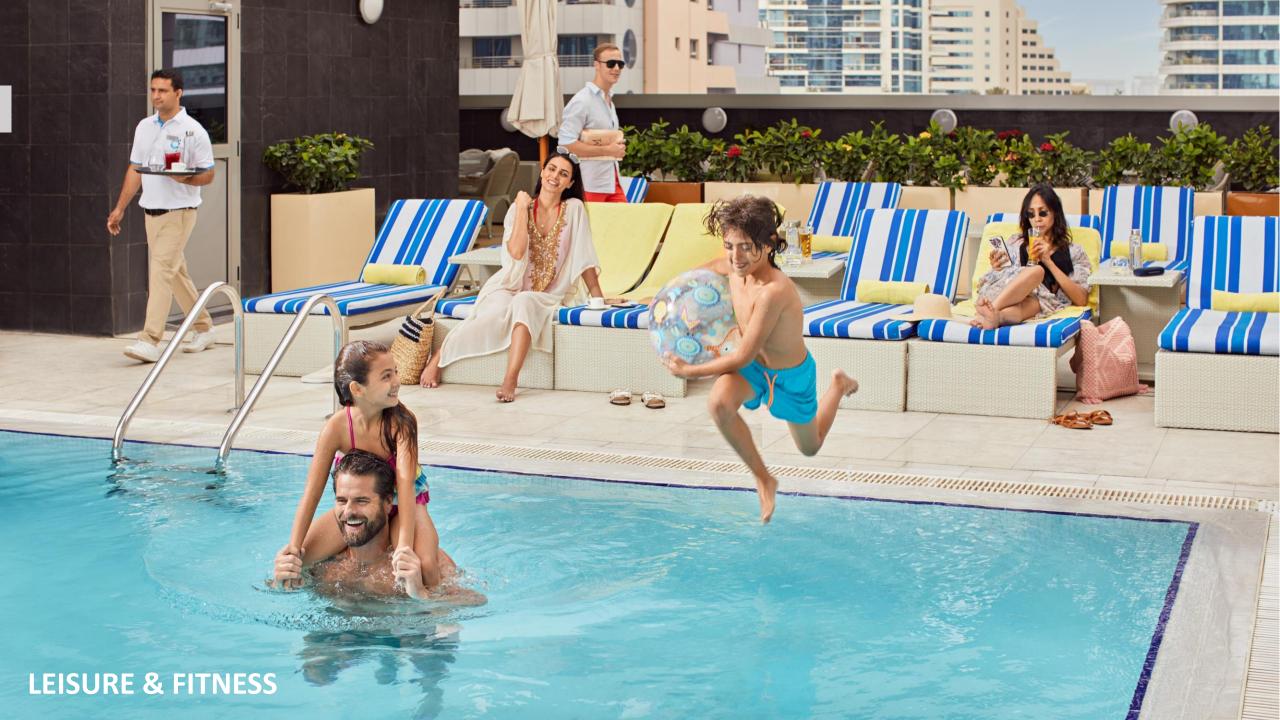

#### **NEARERST PUBLIC TRANSPORT**

DMCC Metro Station – 1.2 km Dubai Tram (connecting to Dubai Metro) – 1.2 km

GYMNASIUM Open 24 hours

SWIMMING POOL Open daily from 07:00 - 21:00

DREAMWORKS SPA
Open daily from 10:00 - 22:00