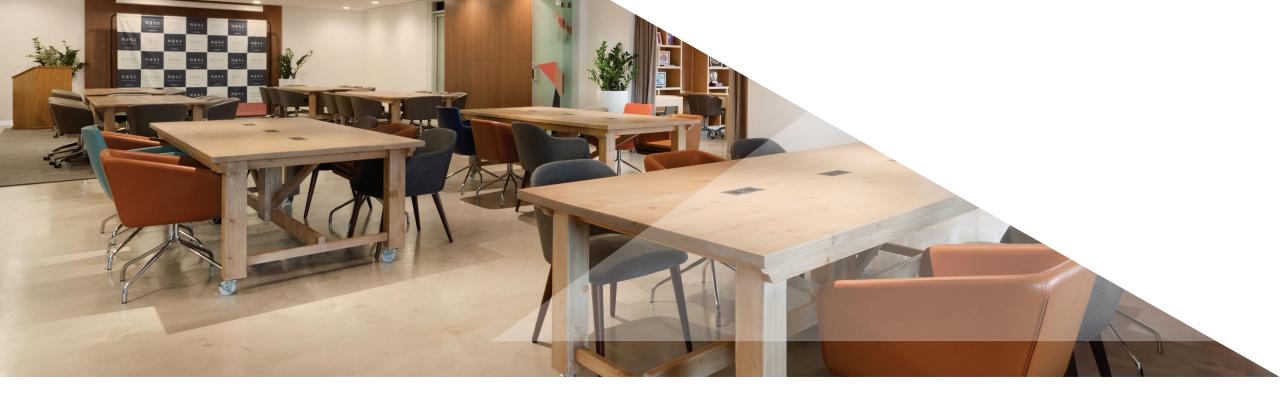

## **NEST COWORKING SPACE**

- One of the regions first integrated co working spaces

- Features meeting rooms, desk space and business center services

- Unlimited tea, coffee, fruits and cookies

- Entire space available for private meetings and functions

# NEST CAPACITY CHART

3000 sq. ft. of coworking, events and meeting space.

| SPACE TYPE | NO. ROOMS | CAPACITY | SQM | COCKTAIL | BANQUET | THEATRE | CLASSROOM | U-SHAPE | BOARD ROOM | CABARET |
|------------|-----------|----------|-----|----------|---------|---------|-----------|---------|------------|---------|
| Nest Desk  | 1         | 5        | N/A | N/A      | N/A     | N/A     | N/A       | N/A     | N/A        | N/A     |
| Nest Room  | 1         | 72       | 71  | 72       | 48      | 72      | 25        | 12      | 16         | 30      |
| Nest Space | N/A       | 171      | 201 | 171      | 120     | 171     | 64        | 38      | N/A        | 75      |