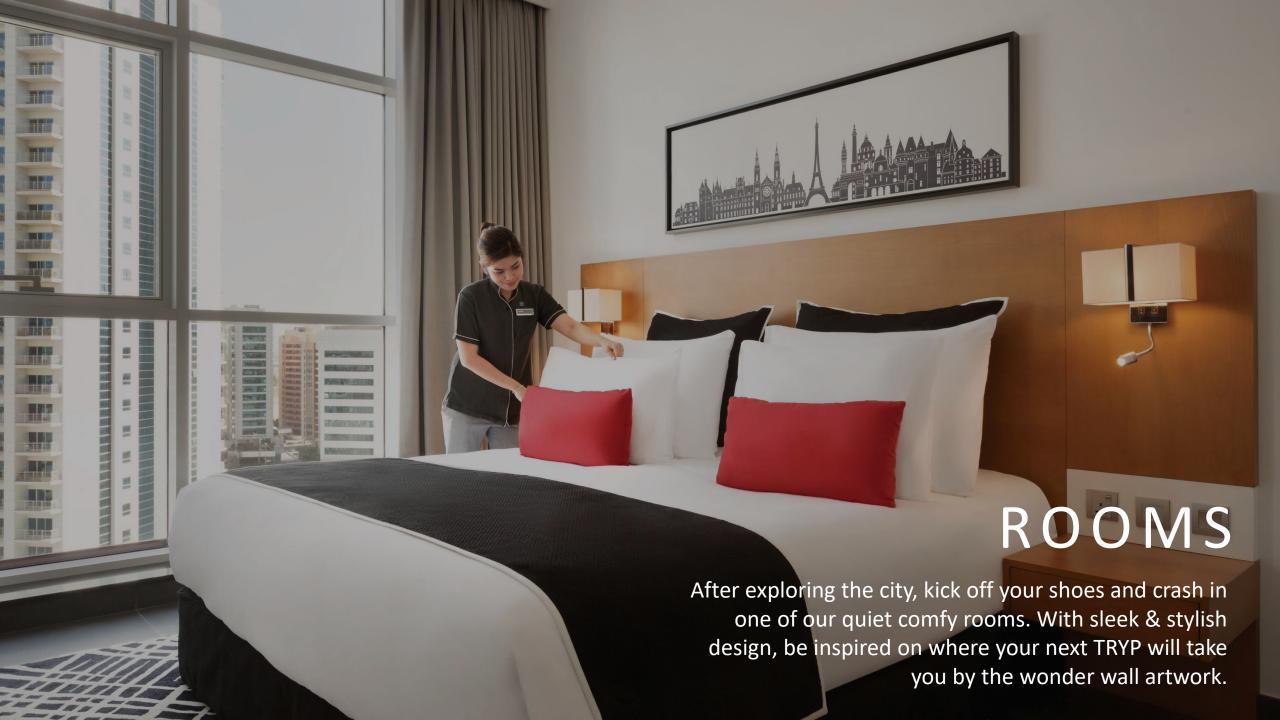

# TRYP ROOM

Perfect for recharging your batteries after a day packed full of adventure.

- Inventory of 570 TRYP rooms
- Available with king or twin beds
- 22 square meters
- Rooms with balconies (selected rooms)
- Maximum occupancy of 2 adults and
   1 child below 6 in existing bed set up
- Interconnecting rooms available with a maximum occupancy of 4 adults