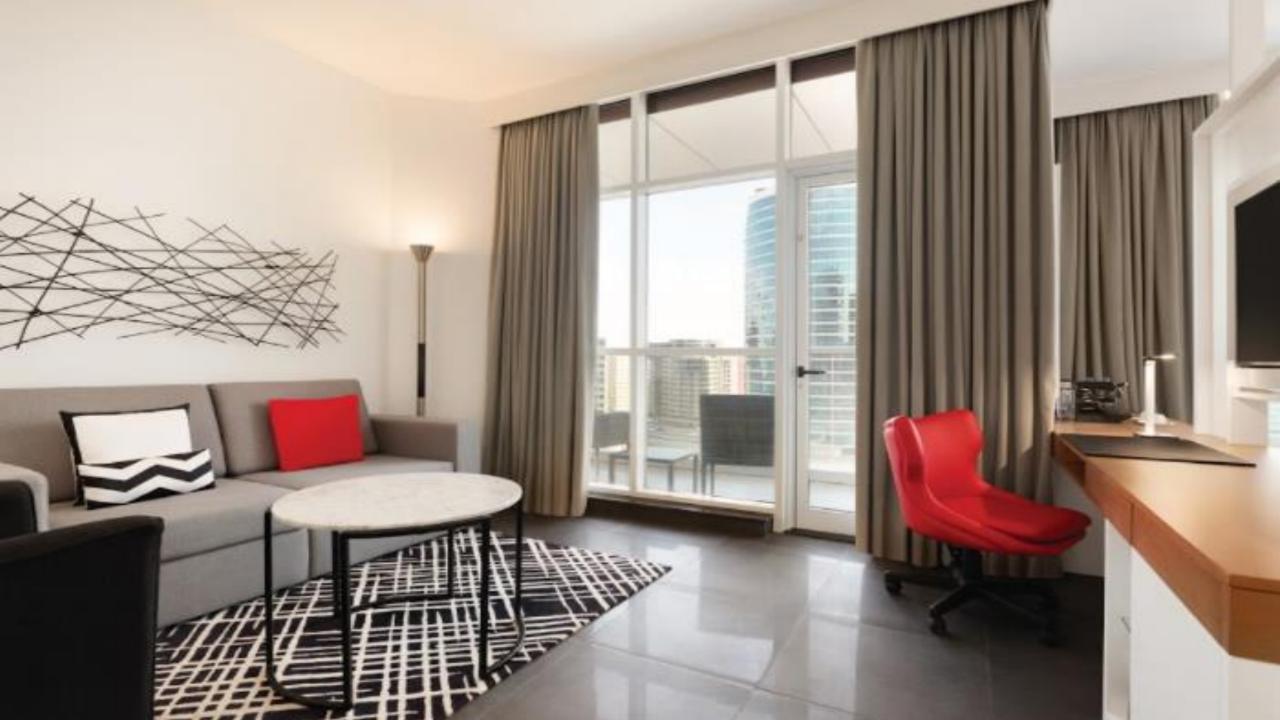

# TRYP ROOM

Perfect for recharging your batteries after a day packed full of adventure.

- Inventory of 570 TRYP rooms
- Available with king or twin beds
- 22 square meters
- Rooms with balconies (selected rooms)
- Maximum occupancy of 2 adults and
   1 child below 6 in existing bed set up
- Interconnecting rooms available with a maximum occupancy of 4 adults