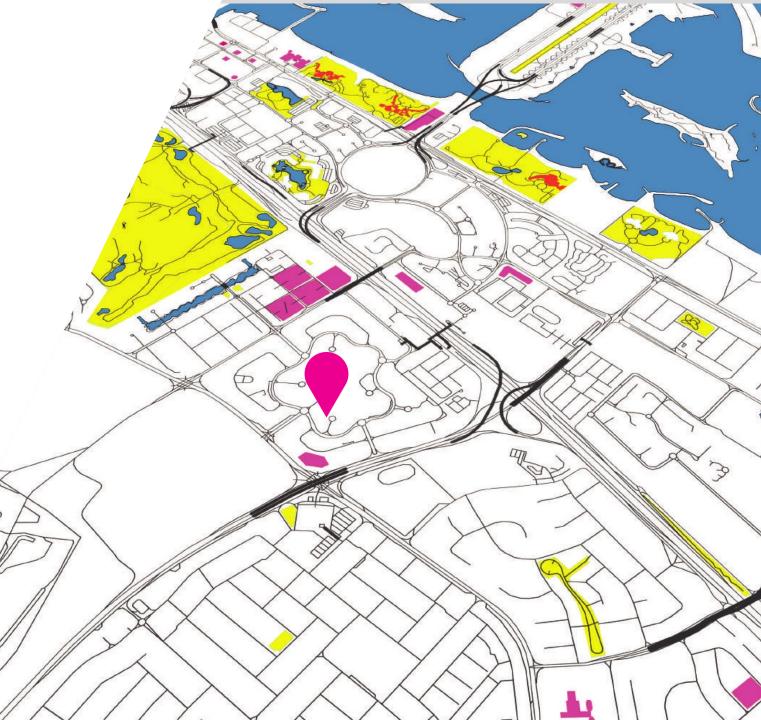

#### **MAJOR ATTRACTIONS**

Mall of the Emirates - 9-minute drive Dubai Marina Mall - 9-minute drive Palm Jumeirah - 10-minute drive Burj Al Arab - 11-minute drive Jumeirah Beach - 12-minute drive Dubai Mall & Burj Khalifa - 16-minute drive

#### **NEARERST METRO STATION**

Internet City Metro Station - 5-minute walk