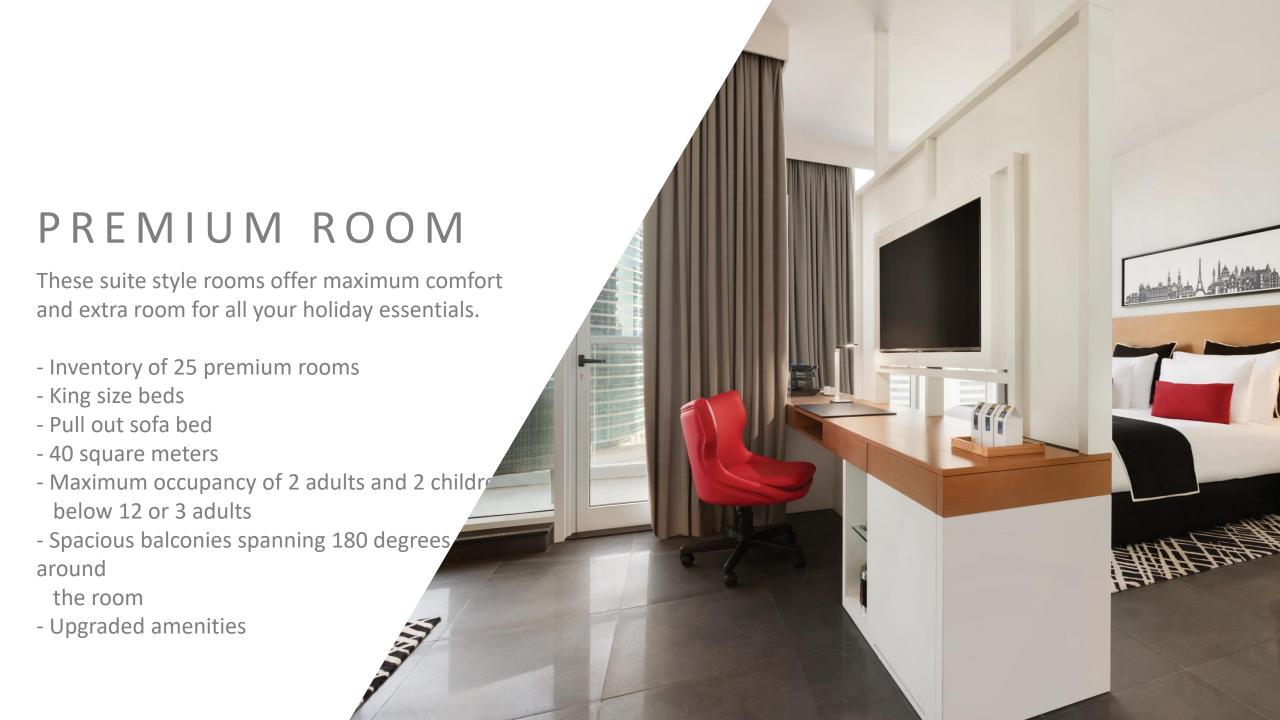

# TRYP ROOM

Perfect for recharging your batteries after a day packed full of adventure.

- Inventory of 570 TRYP rooms
- Available with king or twin beds
- 22 square meters
- Rooms with balconies (selected rooms)
- Maximum occupancy of 2 adults and
   1 child below 6 in existing bed set up
- Interconnecting rooms available with a maximum occupancy of 4 adults