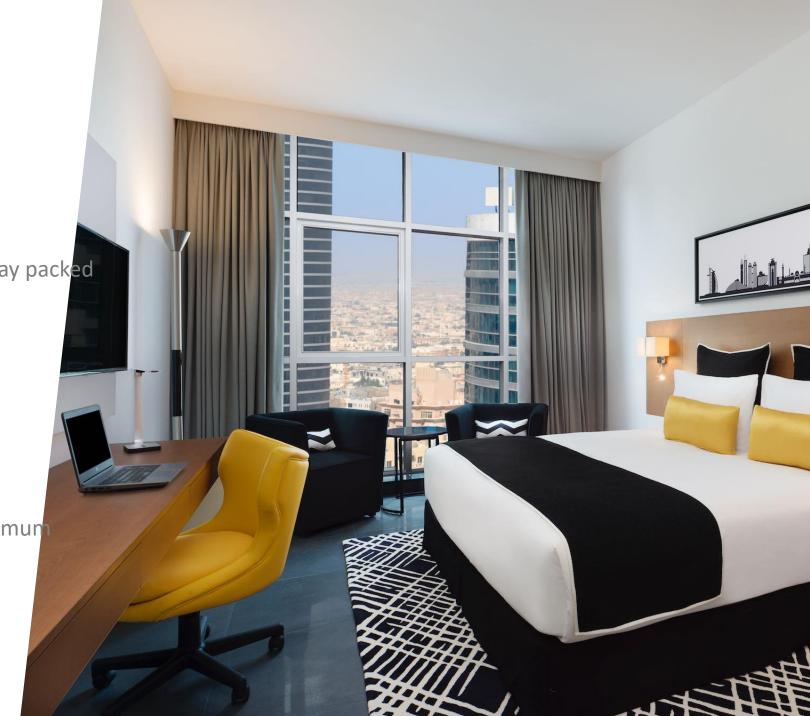

# TRYP ROOM

Perfect for recharging your batteries after a day packed full of adventure.

- Inventory of 570 TRYP rooms
- Available with king or twin beds
- 22 square meters
- Rooms with balconies (selected rooms)
- Maximum occupancy of 2 adults and
   1 child below 6 in existing bed set up
- Interconnecting rooms available with a maximum occupancy of 4 adults