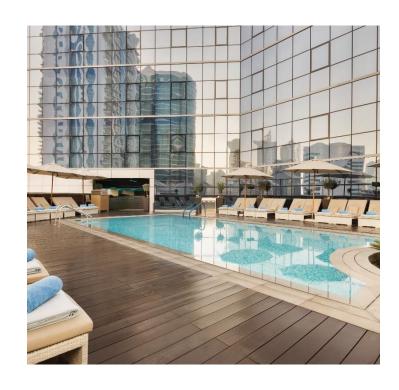

# LEISURE & FITNESS

CHILL POOL Open daily from 08:00 - 22:00 ABZ GYM Open 24 hours DREAMWORKS SPA
Open daily from 10:00 - 22:00

LOCAL RESTAURANT, BAR & TERRACE

LOCAL restaurant is a rustic social kitchen & bar that offers everything your "Rocal" (residential local) heart desires.