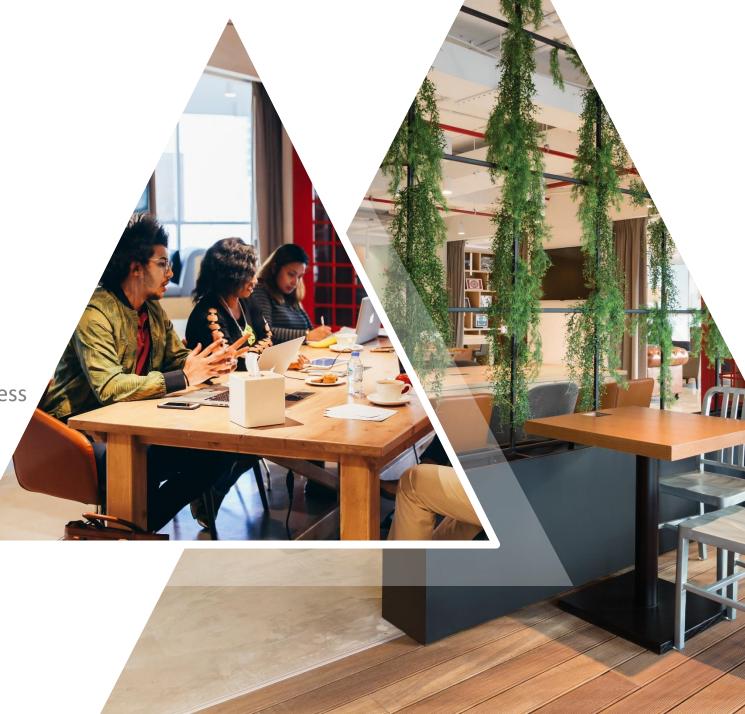

## LOCAL SPACE

Get down to business and reinvent your meetings at LOCAL Space.

- High speed Wi-Fi
- Audiovisual equipment
- Exceptional onsite catering

## **NEST COWORKING SPACE**

- One of the regions first integrated co working spaces

- Features meeting rooms, desk space and business center services

- Unlimited tea, coffee, fruits and cookies

- Entire space available for private meetings and functions