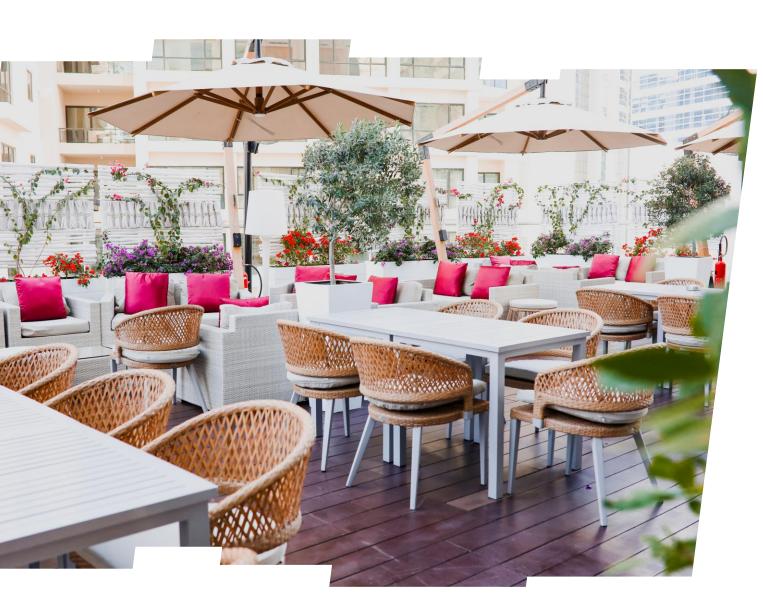

# SOLUNA

BAR & LOUNGE

From tasty street-style Greek dishes to traditional Arabic Mezzeh and mixed grills, Soluna Bar & Lounge promises great quality food and personalized service.

- Location: 2nd Floor
- Bar and terrace located adjacent to the pool
- Opening hours:Saturday to Wednesday 12pm to 1am |Thursday and Friday 12pm to 2am
- Cuisine: Greek & Arabic (Mediterranean)
- Offers: Ladies Night, Daily Happy Hour, Shisha and Live Football