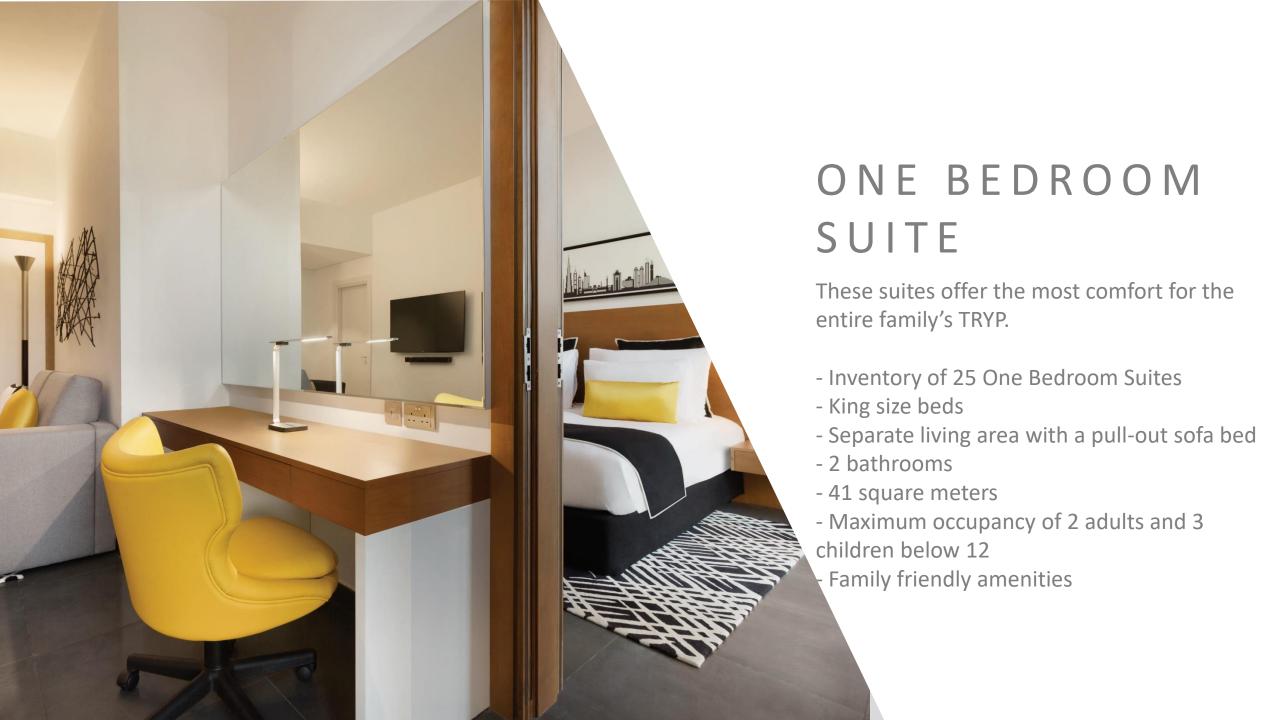

# TRYP ROOM

Perfect for recharging your batteries after a day packed full of adventure.

- Inventory of 570 TRYP rooms
- Available with king or twin beds
- 22 square meters
- Rooms with balconies (selected rooms)
- Maximum occupancy of 2 adults and
   1 child below 6 in existing bed set up
- Interconnecting rooms available with a maximum occupancy of 4 adults